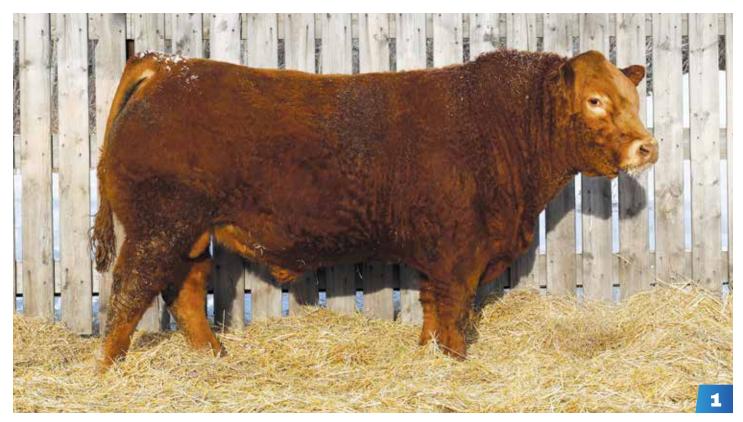

### SIRE RPY PAYNES TANK 12G ET DC XCALIBUR DAM SIRLOIN ARIEL SIRLOIN YIELDER 97Y

We're excited to introduce our newest herd bull **SIRLOIN LAWLESS**. This is the type of bull we strive to produce and expect he's going to make a great impact in our herd's future. Stout, heavy muscle, docile, strong footed and sound structured are just a few of the many positive traits he possesses.

His dam, Sirloin Ariel, has been a real no miss cow for us keeping 10/10 calves. We have either retained her heifers for the herd or sold her bulls at the top end of our sales. She's an extremely sound moderate cow with a beautiful udder and feet.

To top it off Lawless is sired by Paynes Tank RPY 12G who has been a constant producer for us but sadly we had lost him 2 years ago to injury so this is the perfect opportunity for us to carry on his genetics.