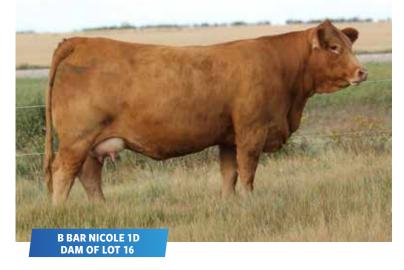

### SIRE SIRLOIN GUARDIAN 57G IVY'S BUBBA WATSON HTZ24B DAM B BAR NICOLE 1D ET B BAR POLLED UNIQUE

This is a bull were extremely excited for. I could go on and on about what I appreciate about him but he's truly one to see in the flesh. we had teamed up with Twisted K Ranch to purchase a flush from a group of cows at B Bar cattle and it was an easy decision to go with B Bar Nicole 1D and felt Sirloin Guardian was the perfect choice to breed her to. Lethal Weapon was the resulting calf from our half of the embryos and has been impressive from day one. we reserve the right to collect 100 straws of in herd use semen.