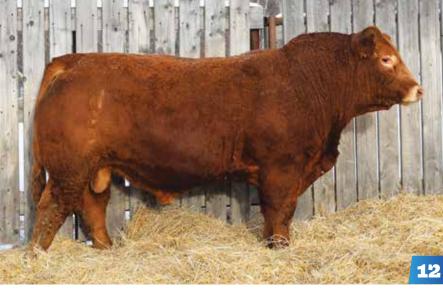

## 16 777 LETHAL WEAPON 82L ET TSC 82L PENDING RED DOUBLE POLLED

### SIRE SIRLOIN GUARDIAN 57G IVY'S BUBBA WATSON HTZ24B DAM B BAR NICOLE 1D ET B BAR POLLED UNIQUE

This is a bull were extremely excited for. I could go on and on about what I appreciate about him but he's truly one to see in the flesh. we had teamed up with Twisted K Ranch to purchase a flush from a group of cows at B Bar cattle and it was an easy decision to go with B Bar Nicole 1D and felt Sirloin Guardian was the perfect choice to breed her to. Lethal Weapon was the resulting calf from our half of the embryos and has been impressive from day one. we reserve the right to collect 100 straws of in herd use semen.