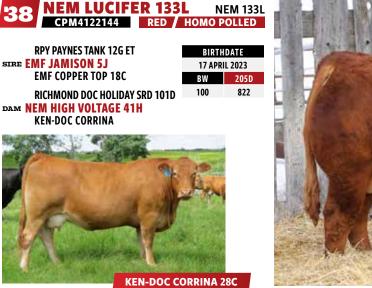

- The Nemetz Family

NEM JOHN WICK 25J MATERNAL BROTHER TO LOT 35

QUALLY-T FRUITOPIA 8F DAM OF LOT 36

**RPY PAYNES TANK 12G ET** SIRE EMF JAMISON 5J **EMF COPPER TOP 18C** 

**RICHMOND ACE TSR 39A DAM KEN-DOC HANNA 22H KEN-DOC CHRISTIE** 

38

BIRTHDATE

20 APRIL 2023

90

BW 205D 789

**GRAND-DAM OF LOT 38** 

**RPY PAYNES TANK 12G ET** SIRE EMF JAMISON 5J **EMF COPPER TOP 18C** 

**RICHMOND ACE TSR 39A** DAM NEM HEARTBREAKER 22H **KEN-DOC APRIL** 