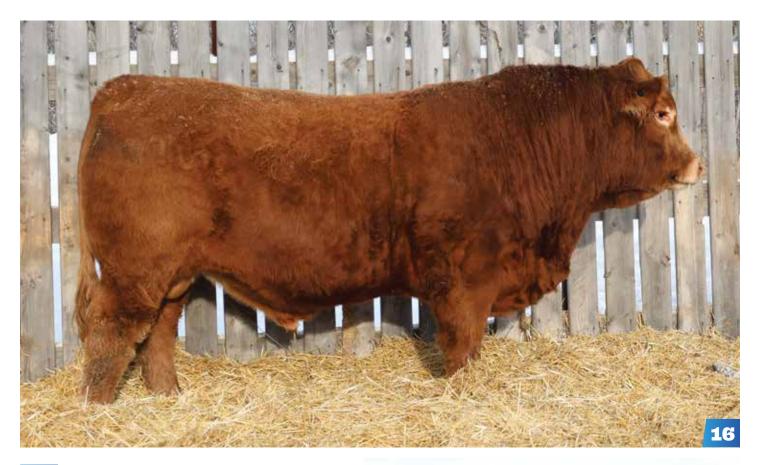

## 16 777 LETHAL WEAPON 82L ET TSC 82L PENDING RED DOUBLE POLLED

### SIRE SIRLOIN GUARDIAN 57G IVY'S BUBBA WATSON HTZ24B DAM B BAR NICOLE 1D ET B BAR POLLED UNIQUE

This is a bull were extremely excited for. I could go on and on about what I appreciate about him but he's truly one to see in the flesh. we had teamed up with Twisted K Ranch to purchase a flush from a group of cows at B Bar cattle and it was an easy decision to go with B Bar Nicole 1D and felt Sirloin Guardian was the perfect choice to breed her to. Lethal Weapon was the resulting calf from our half of the embryos and has been impressive from day one. we reserve the right to collect 100 straws of in herd use semen.