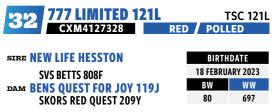

## SIRLOIN LIONHEART 128L SFL 128L CPM4127341 RED / DOUBLE POLLED 8

**SIRLOIN LARAMIE 118L** 

CPM4127340

SIRE RPY PAYNES TANK 12G ET

HILLVIEW YOUR PICK

SIRLOIN X-TERIOR

DAM SIRLOIN CHAPTER

9

| BIRTHDATE        |     |  |
|------------------|-----|--|
| 21 FEBRUARY 2023 |     |  |
| BW               | ww  |  |
| 97               | 760 |  |

SFL 118L

WW

652

BIRTHDATE 16 FEBRUARY 2023

BIRTHDATE 8 MARCH 2023