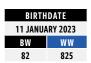

## SIRLOIN LIONHEART 128L SFL 128L CPM4127341 RED / DOUBLE POLLED 8

**SIRLOIN LARAMIE 118L** 

CPM4127340

SIRE RPY PAYNES TANK 12G ET

HILLVIEW YOUR PICK

SIRLOIN X-TERIOR

DAM SIRLOIN CHAPTER

9

| BIRTHDATE        |     |  |
|------------------|-----|--|
| 21 FEBRUARY 2023 |     |  |
| BW               | ww  |  |
| 97               | 760 |  |

SFL 118L

WW

652

BIRTHDATE 16 FEBRUARY 2023

BIRTHDATE 8 MARCH 2023