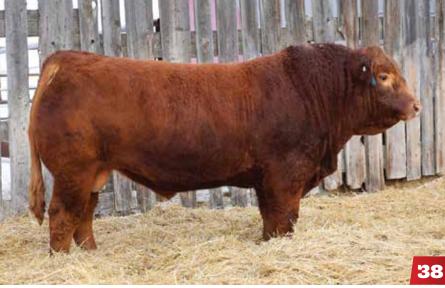

## 16 777 LETHAL WEAPON 82L ET TSC 82L PENDING RED DOUBLE POLLED

### SIRE SIRLOIN GUARDIAN 57G IVY'S BUBBA WATSON HTZ24B DAM B BAR NICOLE 1D ET B BAR POLLED UNIQUE

This is a bull were extremely excited for. I could go on and on about what I appreciate about him but he's truly one to see in the flesh. we had teamed up with Twisted K Ranch to purchase a flush from a group of cows at B Bar cattle and it was an easy decision to go with B Bar Nicole 1D and felt Sirloin Guardian was the perfect choice to breed her to. Lethal Weapon was the resulting calf from our half of the embryos and has been impressive from day one. we reserve the right to collect 100 straws of in herd use semen.