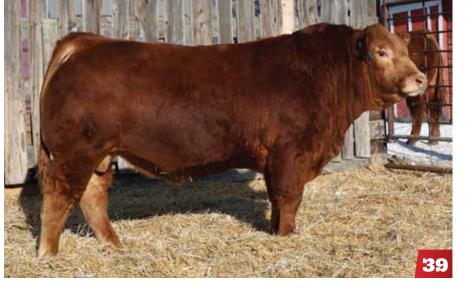

### **SIRLOIN LENNOX 168L** SFL 168L 18 RED DOUBLE POLLED CPM4127344

BIRTHDATE 12 MARCH 2023

ww

597

630

BW

88

SIRE RICHMOND DODGER SRD 113D **DIAMOND C BRAVEHEART DAM SIRLOIN GERTRUDE 162G** SIRLOIN X