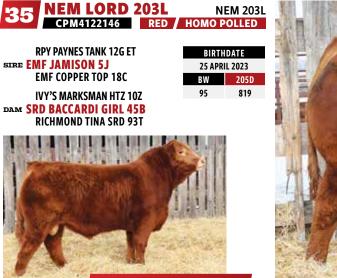

- The Nemetz Family

NEM JOHN WICK 25J MATERNAL BROTHER TO LOT 35

QUALLY-T FRUITOPIA 8F DAM OF LOT 36

**RPY PAYNES TANK 12G ET** SIRE EMF JAMISON 5J **EMF COPPER TOP 18C** 

**RICHMOND ACE TSR 39A DAM KEN-DOC HANNA 22H KEN-DOC CHRISTIE** 