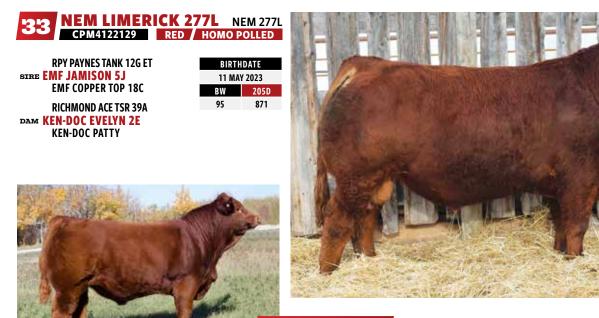

- The Nemetz Family

NEM JOHN WICK 25J MATERNAL BROTHER TO LOT 35

QUALLY-T FRUITOPIA 8F DAM OF LOT 36

**RPY PAYNES TANK 12G ET** SIRE EMF JAMISON 5J **EMF COPPER TOP 18C** 

**RICHMOND ACE TSR 39A DAM KEN-DOC HANNA 22H KEN-DOC CHRISTIE** 

38

BIRTHDATE

20 APRIL 2023

90

BW 205D 789

**GRAND-DAM OF LOT 38** 

**RPY PAYNES TANK 12G ET** SIRE EMF JAMISON 5J **EMF COPPER TOP 18C** 

**RICHMOND ACE TSR 39A** DAM NEM HEARTBREAKER 22H **KEN-DOC APRIL** 