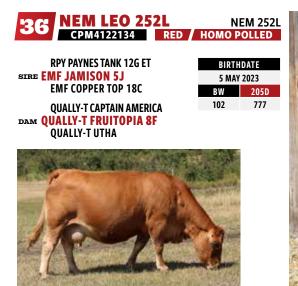

- The Nemetz Family

NEM JOHN WICK 25J MATERNAL BROTHER TO LOT 35

QUALLY-T FRUITOPIA 8F DAM OF LOT 36

**RPY PAYNES TANK 12G ET** SIRE EMF JAMISON 5J **EMF COPPER TOP 18C** 

**RICHMOND ACE TSR 39A DAM KEN-DOC HANNA 22H KEN-DOC CHRISTIE** 