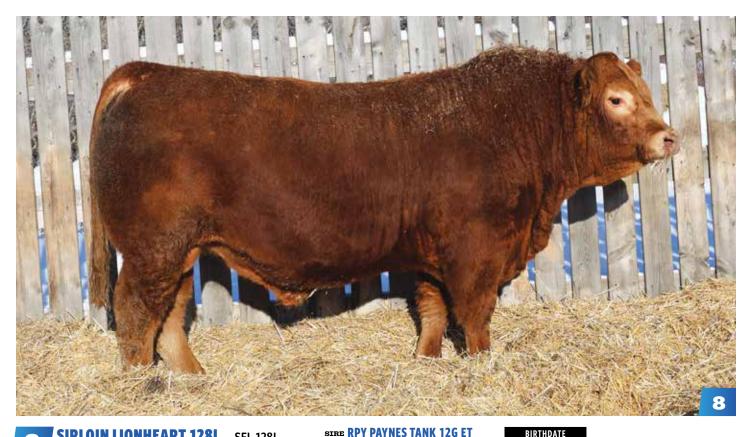

## SIRLOIN LIONHEART 128L SFL 128L CPM4127341 RED / DOUBLE POLLED 8

**SIRLOIN LARAMIE 118L** 

CPM4127340

SIRE RPY PAYNES TANK 12G ET

HILLVIEW YOUR PICK

SIRLOIN X-TERIOR

DAM SIRLOIN CHAPTER

9

| BIRTHDATE        |     |  |
|------------------|-----|--|
| 21 FEBRUARY 2023 |     |  |
| BW               | ww  |  |
| 97               | 760 |  |

SFL 118L

WW

652

BIRTHDATE 16 FEBRUARY 2023

BIRTHDATE 8 MARCH 2023

ww

652

RED POLLED

BW

93

SIRE RPY PAYNES TANK 12G ET **DIAMOND C BRAVEHEART** DAM SIRLOIN FARRAH 127F SIRLOIN YIELDER 11Y

SIRE RPY PAYNES TANK 12G ET EXCEL POLLED ORANGE ROSE 25D Dam SIRLOLIN GEORGIA 114G SIRLOIN X-AMINE 